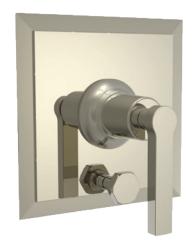

Defining Luxury Since 1959

Pressure Balance Shower Plate with Diverter and Handle Trim Set

4-102

## **PRODUCT FEATURES**

- Style: Traditional
- Collection: Hex Modern
- Temperature Controlled By Pressure Balance
- Lever Handle