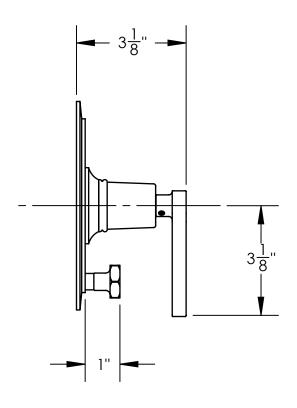

## **TECHNICAL DETAILS**

ADA Compliance: Yes Access Hole Diameter: 5" Handle Turn Angle: 115° Installation Type: Wall Mounted Primary Material: Brass Valve Material: Ceramic