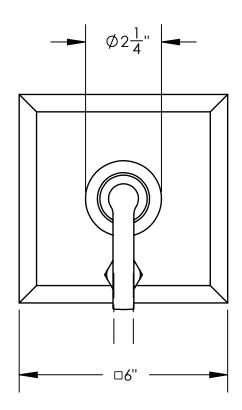

## **TECHNICAL DETAILS**

ADA Compliance: Yes Access Hole Diameter: 5" Handle Turn Angle: 115° Installation Type: Wall Mounted Primary Material: Brass Valve Material: Ceramic